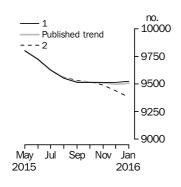

#### **Dwelling units approved**

## BUILDING APPROVALS AUSTRALIA

NUMBER OF DWELLING UNITS

The trend estimate for Australia fell 1.0% in January.

In seasonally adjusted terms the estimate fell 7.5% to 17,446 dwellings.

NUMBER OF PRIVATE SECTOR HOUSES