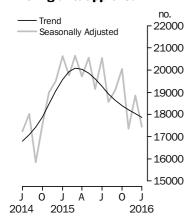

#### **Dwelling units approved**

#### TOTAL DWELLING UNITS

- The trend estimate for total dwellings approved fell 1.0% in January and has fallen for 10 months.
- The seasonally adjusted estimate for total dwellings approved fell 7.5% in January following a rise of 8.6% in the previous month.