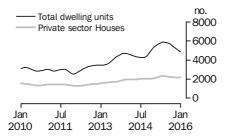

#### **Dwelling units approved**

#### TOTAL DWELLING UNITS

- The trend estimate for total dwellings approved fell 1.0% in January and has fallen for 10 months.
- The seasonally adjusted estimate for total dwellings approved fell 7.5% in January following a rise of 8.6% in the previous month.

## PRIVATE SECTOR HOUSES

- The trend estimate for private sector houses approved rose 0.1% in January after falling for eight months.
- The seasonally adjusted estimate for private sector houses fell 6.0% in January following a rise of 6.9% in the previous month.