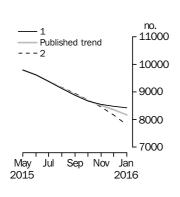

#### **Private sector houses approved**

## PRIVATE SECTOR HOUSES

- The trend estimate for private sector houses approved rose 0.1% in January after falling for eight months.
- The seasonally adjusted estimate for private sector houses fell 6.0% in January following a rise of 6.9% in the previous month.

The trend estimate for private sector houses approved rose 0.1% in January.

In seasonally adjusted terms the estimate fell 6.0% to 9,319 houses.

NUMBER OF PRIVATE SECTOR DWELLINGS EXCLUDING HOUSES

The trend estimate for private sector dwelling units excluding houses fell 2.3% in January.