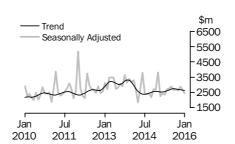

#### VALUE OF BUILDING APPROVED

- The trend estimate of the value of total building approved fell 1.8% in January and has fallen for seven months. The value of residential building fell 2.0% and has fallen for nine months. The value of non-residential building fell 1.3% and has fallen for five months.
- The seasonally adjusted estimate of the value of total building approved fell 10.7% in January following a rise of 0.4% in the previous month. The value of residential building fell 11.4% following a rise of 3.8% in the previous month. The value of non-residential building fell 9.2% and has fallen for two months.

The trend estimate for the value of non-residential building approved fell 1.3% in January and has fallen for five months.