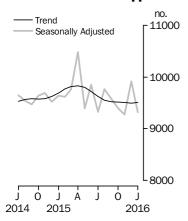

#### **Private sector houses approved**

## PRIVATE SECTOR HOUSES

- The trend estimate for private sector houses approved rose 0.1% in January after falling for eight months.
- The seasonally adjusted estimate for private sector houses fell 6.0% in January following a rise of 6.9% in the previous month.