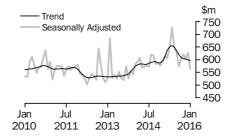

#### VALUE OF BUILDING APPROVED

- The trend estimate of the value of total building approved fell 1.8% in January and has fallen for seven months. The value of residential building fell 2.0% and has fallen for nine months. The value of non-residential building fell 1.3% and has fallen for five months.
- The seasonally adjusted estimate of the value of total building approved fell 10.7% in January following a rise of 0.4% in the previous month. The value of residential building fell 11.4% following a rise of 3.8% in the previous month. The value of non-residential building fell 9.2% and has fallen for two months.

VALUE OF ALTERATIONS AND ADDITIONS TO RESIDENTIAL BUILDING

The trend estimate for the value of alterations and additions to residential building fell 0.5% in January and has fallen for eight months.

VALUE OF NON-RESIDENTIAL BUILDING