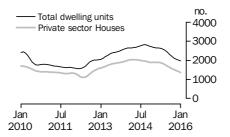

#### **Dwelling units approved**

#### TOTAL DWELLING UNITS

- The trend estimate for total dwellings approved fell 1.0% in January and has fallen for 10 months.
- The seasonally adjusted estimate for total dwellings approved fell 7.5% in January following a rise of 8.6% in the previous month.

## BUILDING APPROVALS AUSTRALIA

NUMBER OF DWELLING UNITS

The trend estimate for Australia fell 1.0% in January.

In seasonally adjusted terms the estimate fell 7.5% to 17,446 dwellings.

NUMBER OF PRIVATE SECTOR HOUSES