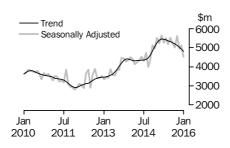

#### VALUE OF BUILDING APPROVED

- The trend estimate of the value of total building approved fell 1.8% in January and has fallen for seven months. The value of residential building fell 2.0% and has fallen for nine months. The value of non-residential building fell 1.3% and has fallen for five months.
- The seasonally adjusted estimate of the value of total building approved fell 10.7% in January following a rise of 0.4% in the previous month. The value of residential building fell 11.4% following a rise of 3.8% in the previous month. The value of non-residential building fell 9.2% and has fallen for two months.

In seasonally adjusted terms the estimate fell 10.8% to 7,829 dwellings.

VALUE OF NEW
RESIDENTIAL BUILDING

The trend estimate for the value of new residential building approved fell 2.2% in January and has fallen for 10 months.