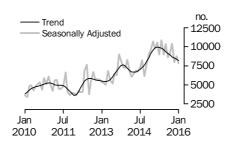

#### **Dwelling units approved**

#### TOTAL DWELLING UNITS

- The trend estimate for total dwellings approved fell 1.0% in January and has fallen for 10 months.
- The seasonally adjusted estimate for total dwellings approved fell 7.5% in January following a rise of 8.6% in the previous month.

## BUILDING APPROVALS AUSTRALIA

NUMBER OF DWELLING UNITS

The trend estimate for Australia fell 1.0% in January.

In seasonally adjusted terms the estimate fell 7.5% to 17,446 dwellings.

NUMBER OF PRIVATE SECTOR HOUSES